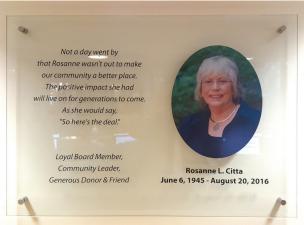

## **Commemorative Plaques**

**Project:** To create a singular recognition graphic honoring a long time and loyal organization supporter.

**Solution:** Since our client had a wonderful photograph of this honoree, we made it the highlight of the piece. We were provided with text that was etched into a tempered glass panel and then we created a full color photo embedded metal plaque that was affixed in place on the glass panel. While the outcome of the plaque itself is stunning, the placement in the lit alcove make it definitely a recognition centerpiece.