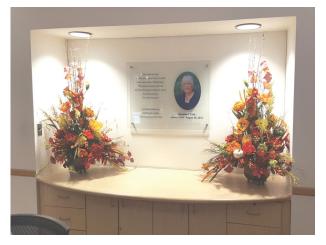

## **Commemorative Plaques**

**Project:** To create a singular recognition graphic honoring a long time and loyal organization supporter.

**Solution:** Since our client had a wonderful photograph of this honoree, we made it the highlight of the piece. We were provided with text that was etched into a tempered glass panel and then we created a full color photo embedded metal plaque that was affixed in place on the glass panel. While the outcome of the plaque itself is stunning, the placement in the lit alcove make it definitely a recognition centerpiece.