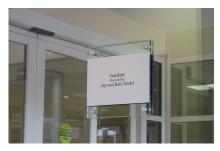

## **Comprehensive Solutions**

**Project:** Create a one-of-a-kind, flexible and comprehensive naming opportunity and campaign recognition system for this newly built Emergency Department

**Solution:** Here we began with a from scratch system based on 2 elements - glass and metal. The clean modern nature of these two fine art selections fit perfectly with the new construction.

We used metal cut letters for the largest of donors and a series of size graded plaques for the rest of the naming opportunity donors. The donor wall was created using sand blasted glass and magnetic metal panels. To allow our client to update easily, the donor names were placed on the magnetic metal panels. The sand blasted glass included logos and famous quotes. Using the same glass and metal theme we created a physicians' wall and a community donors' wall to round out the system.