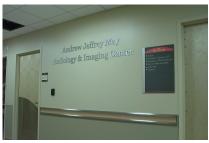

We used metal cut letters for the largest of donors and a series of size graded plaques for the rest of the naming opportunity donors. The donor wall was created using sand blasted glass and magnetic metal panels. To allow our client to update easily, the donor names were placed on the magnetic metal panels. The sand blasted glass included logos and famous quotes. Using the same glass and metal theme we created a physicians' wall and a community donors' wall to round out the system.