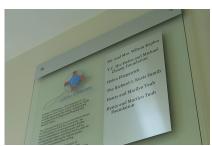

We used metal cut letters for the largest of donors and a series of size graded plaques for the rest of the naming opportunity donors. The donor wall was created using sand blasted glass and magnetic metal panels. To allow our client to update easily, the donor names were placed on the magnetic metal panels. The sand blasted glass included logos and famous quotes. Using the same glass and metal theme we created a physicians' wall and a community donors' wall to round out the system.

The totality of all the elements and the singular use of only glass and metal leave a viewer with a strong sense of elegance and sophistication.