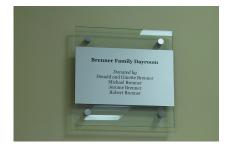

We used metal cut letters for the largest of donors and a series of size graded plaques for the rest of the naming opportunity donors. The donor wall was created using sand blasted glass and magnetic metal panels. To allow our client to update easily, the donor names were placed on the magnetic metal panels. The sand blasted glass included logos and famous quotes. Using the same glass and metal theme we created a physicians' wall and a community donors' wall to round out the system.