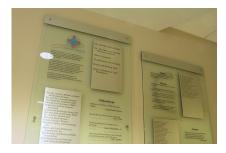

We used metal cut letters for the largest of donors and a series of size graded plaques for the rest of the naming opportunity donors. The donor wall was created using sand blasted glass and magnetic metal panels. To allow our client to update easily, the donor names were placed on the magnetic metal panels. The sand blasted glass included logos and famous quotes. Using the same glass and metal theme we created a physicians' wall and a community donors' wall to round out the system.

The totality of all the elements and the singular use of only glass and metal leave a viewer with a strong sense of elegance and sophistication.