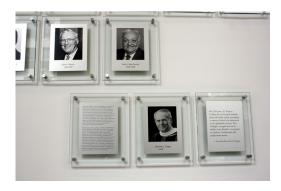

## Halls of Fame

Page Address: www.donorwall.com/halls-of-fame.html

**Project:** Update the school's wall of presidents to a more permanent and impressive installation.

Solution: The prior installation was paper prints in various levels of decay and unmatched frames. Paper itself has short shelf life and this installation was important enough to warrant a major upgrade. The materials we used are the same as our Hackettstown Regional Medical Center Doctor's Wall - fine art photo embedded metal prints overlaid on glass. The photo embedded metal prints and the glass wall will last indefinitely.

As part of our process we retouched all the historical photos that could be retouched to really beautiful quality status. The end product here is an homage to the Presidents of St. Francis and the history of St. Francis College.