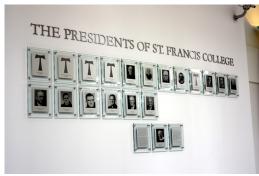

## Halls of Fame

Page Address: www.donorwall.com/halls-of-fame.html

**Project:** Update the school's wall of presidents to a more permanent and impressive installation.

Solution: The prior installation was paper prints in various levels of decay and unmatched frames. Paper itself has short shelf life and this installation was important enough to warrant a major upgrade. The materials we used are the same as our Hackettstown Regional Medical Center Doctor's Wall - fine art photo embedded metal prints overlaid on glass. The photo embedded metal prints and the glass wall will last indefinitely.

As part of our process we retouched all the historical photos that could be retouched to really beautiful quality status. The end product here is an homage to the Presidents of St. Francis and the history of St. Francis College.