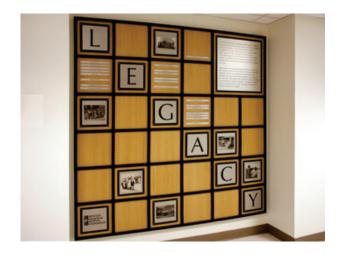

## **Legacy Societies**

Page Address: www.donorwall.com/legacy-societies.html

**Project:** Create an eye catching donor wall to help increase donations to the hospital's legacy society.

**Solution:** Our concept here was to make the word LEGACY obvious and support it with images unfolding the history of Newton Medical Center. Set in a well traveled hallway alcove we created one of our DonorMurals to do the job. Our client provided us with a host of historical photos which we went through, selected, cropped and prepared using our unique photo embedded metal process.

As is easy to see, this installation stops traffic and draws attention. It is one of the hospital's most highly regarded installations.