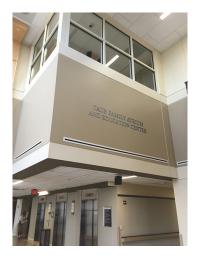

Our approach was to find multiple opportunities for signage to thank this generous family. The most striking element was the high mounted cut letters overhanging the main atrium. The cut letters were installed on both sides of the atrium overhang so that all visitors would see the recognition. Additionally we created an elegant glass naming plaque located eye level to further bolster the thanking opportunity. As a final element we went inside the Education Center and placed an etched metal plaque on the main lectern in the center.