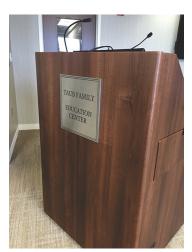

Our approach was to find multiple opportunities for signage to thank this generous family. The most striking element was the high mounted cut letters overhanging the main atrium. The cut letters were installed on both sides of the atrium overhang so that all visitors would see the recognition. Additionally we created an elegant glass naming plaque located eye level to further bolster the thanking opportunity. As a final element we went inside the Education Center and placed an etched metal plaque on the main lectern in the center.