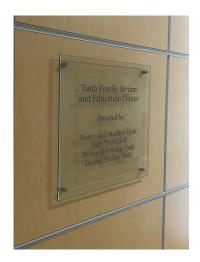

Our approach was to find multiple opportunities for signage to thank this generous family. The most striking element was the high mounted cut letters overhanging the main atrium. The cut letters were installed on both sides of the atrium overhang so that all visitors would see the recognition. Additionally we created an elegant glass naming plaque located eye level to further bolster the thanking opportunity. As a final element we went inside the Education Center and placed an etched metal plaque on the main lectern in the center.