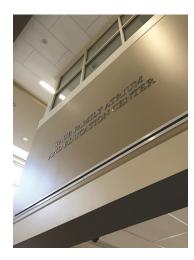

Our approach was to find multiple opportunities for signage to thank this generous family. The most striking element was the high mounted cut letters overhanging the main atrium. The cut letters were installed on both sides of the atrium overhang so that all visitors would see the recognition. Additionally we created an elegant glass naming plaque located eye level to further bolster the thanking opportunity. As a final element we went inside the Education Center and placed an etched metal plaque on the main lectern in the center.