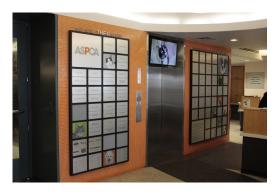

**Solution:** We took a two prong approach to this task.

For the cumulative giving we turned to one of our DonorMurals. Here we incorporated many images from the ASPCA archives, making it very clear who they serve. Their brand proposition is clear and strong and it appears every where you turn. This lobby now can only be the ASPCA lobby.

For the annual campaign a digital screen was the solution. We incorporated it right between the two large DonorMural panels, giving a central focus to the entire installation. The annual recognition is a series of digital screens containing donor names and more images from the ASPCA archives. Again we made it a point to show off and reinforce the ASPCA brand.

This beautiful mix of static and moving images makes for a very compelling recognition system.