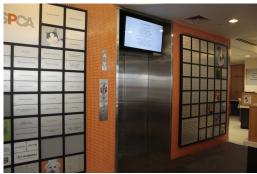

**Solution:** We took a two prong approach to this task.

For the cumulative giving we turned to one of our DonorMurals. Here we incorporated many images from the ASPCA archives, making it very clear who they serve. Their brand proposition is clear and strong and it appears every where you turn. This lobby now can only be the ASPCA lobby.

For the annual campaign a digital screen was the solution. We incorporated it right between the two large DonorMural panels, giving a central focus to the entire installation. The annual recognition is a series of digital screens containing donor names and more images from the ASPCA archives. Again we made it a point to show off and reinforce the ASPCA brand.

This beautiful mix of static and moving images makes for a very compelling recognition system.