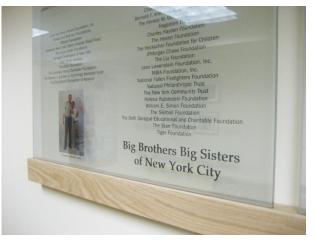

## **Big Brothers Big Sisters**

Page Address: www.donorwall.com/big-brothers-big-sisters.html

**Project:** Provide an easy to update and eye catching installation for their annual donor campaign.

**Solution:** For this installation we provided one of our custom made runners-walls. These walls are hand finished wood runners holding glass panels and mounted prints that can be easily updated. The look is that of fine carved glass but at the cost of a paper print. The prints are photo quality acetates that allow full color photographs and clear text to be printed side by side.

Updates are nothing more than ordering two new prints. Rather than taking down and replacing hundreds of plaques yearly our client has an installation process that takes under 10 minutes with a costs structure that is fixed year to year.