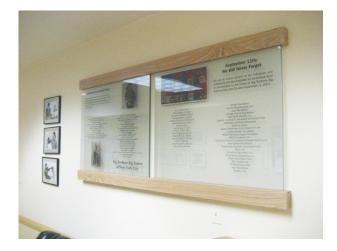

## **Big Brothers Big Sisters**

Page Address: www.donorwall.com/big-brothers-big-sisters.html

**Project:** Provide an easy to update and eye catching installation for their annual donor campaign.

**Solution:** For this installation we provided one of our custom made runners-walls. These walls are hand finished wood runners holding glass panels and mounted prints that can be easily updated. The look is that of fine carved glass but at the cost of a paper print. The prints are photo quality acetates that allow full color photographs and clear text to be printed side by side.

Updates are nothing more than ordering two new prints. Rather than taking down and replacing hundreds of plaques yearly our client has an installation process that takes under 10 minutes with a costs structure that is fixed year to year.