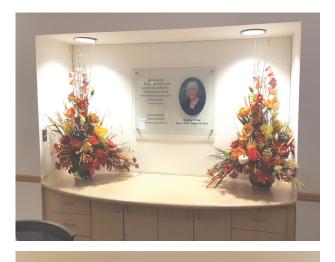

## **Community Medical Center**

Page Address: www.donorwall.com/community-medical-center

**Project:** To create a singular recognition graphic honoring a long time and loyal organization supporter.

**Solution:** Since our client had a wonderful photograph of this honoree, we made it the highlight of the piece. We were provided with text that was etched into a tempered glass panel and then we created a full color photo embedded metal plaque that was affixed in place on the glass panel. While the outcome of the plaque itself is stunning, the placement in the lit alcove make it definitely a recognition centerpiece.