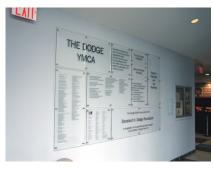

## **Dodge YMCA**

Page Address: www.donorwall.com/dodge-ymca.html

**Project:** Provide a complete donor recognition system for a newly constructed YMCA.

Solution: For this client we turned to the fine arts. Our in-house artists created a Piet Mondrian inspired glass panel array. The different sizes of glass panels held varying levels of donor names. In general the glass sizes reflected the donation sizes. For major donor we sand blasted one name per panel. For the next levels of giving we included more names per panel. And for the city-wide matched gifts portion of the project we included all those donors on one clearly identifiable multi colored deep carved sand blasted glass panel. This panel was then replicated as the ID panel for all 20 YMCA's that participated in the campaign.