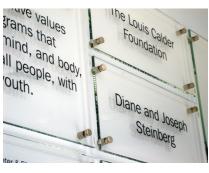

## **Dodge YMCA**

Page Address: www.donorwall.com/dodge-ymca.html

**Project:** Provide a complete donor recognition system for a newly constructed YMCA.

Solution: For this client we turned to the fine arts. Our in-house artists created a Piet Mondrian inspired glass panel array. The different sizes of glass panels held varying levels of donor names. In general the glass sizes reflected the donation sizes. For major donor we sand blasted one name per panel. For the next levels of giving we included more names per panel. And for the city-wide matched gifts portion of the project we included all those donors on one clearly identifiable multi colored deep carved sand blasted glass panel. This panel was then replicated as the ID panel for all 20 YMCA's that participated in the campaign.