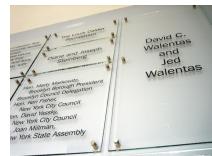

## **Dodge YMCA**

Page Address: www.donorwall.com/dodge-ymca.html

**Project:** Provide a complete donor recognition system for a newly constructed YMCA.

Solution: For this client we turned to the fine arts. Our in-house artists created a Piet Mondrian inspired glass panel array. The different sizes of glass panels held varying levels of donor names. In general the glass sizes reflected the donation sizes. For major donor we sand blasted one name per panel. For the next levels of giving we included more names per panel. And for the city-wide matched gifts portion of the project we included all those donors on one clearly identifiable multi colored deep carved sand blasted glass panel. This panel was then replicated as the ID panel for all 20 YMCA's that participated in the campaign.