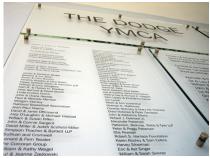

## **Dodge YMCA**

Page Address: www.donorwall.com/dodge-ymca.html

**Project:** Provide a complete donor recognition system for a newly constructed YMCA.

Solution: For this client we turned to the fine arts. Our in-house artists created a Piet Mondrian inspired glass panel array. The different sizes of glass panels held varying levels of donor names. In general the glass sizes reflected the donation sizes. For major donor we sand blasted one name per panel. For the next levels of giving we included more names per panel. And for the city-wide matched gifts portion of the project we included all those donors on one clearly identifiable multi colored deep carved sand blasted glass panel. This panel was then replicated as the ID panel for all 20 YMCA's that participated in the campaign.