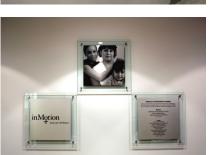

The donor wall is a series of square glass panels with photo embedded metal plaques fixed to the face of each one. The design is easy to expand by just adding new glass and metal panels. The intent of this donor wall is to honor all the current donors and provide a direct pathway for recognizing future donors.

Along with the donor wall there are naming opportunity plaques (not shown), law intern plaques (shown) and room numbering plaques (not shown).