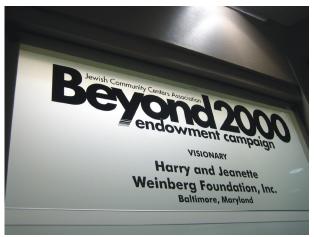

## **Jewish Community Center Association**

Page Address: www.donorwall.com/jewish-community-center-association.html

**Project:** Develop a system of major donor panels to be installed in the main vestibule leading into our client's offices.

Solution: The donor panels were already designed and installed in their prior facility. We worked with their new designers and architects to re-house the panels in a striking setting. The choice was to build a new framing system and back light all the panels. The installation proved to be effective and startling. When you get out of the elevators to go to this client's offices you are immediately aware of the quality of service they represent.