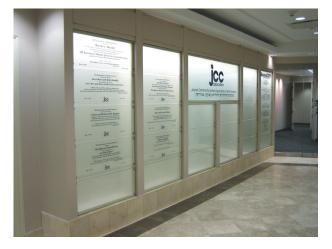

## **Jewish Community Center Association**

Page Address: www.donorwall.com/jewish-community-center-association.html

**Project:** Develop a system of major donor panels to be installed in the main vestibule leading into our client's offices.

Solution: The donor panels were already designed and installed in their prior facility. We worked with their new designers and architects to re-house the panels in a striking setting. The choice was to build a new framing system and back light all the panels. The installation proved to be effective and startling. When you get out of the elevators to go to this client's offices you are immediately aware of the quality of service they represent.