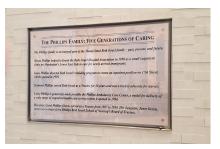

## **Specialty Glass Signage**

Page Address: www.donorwall.com/speciality-glass-signage.html

**Project:** Specialty Glass signage

Glass offers many opportunities to create beautiful and elegant signage — donor and other. It is a classic material that works well up and into the modernist field of design. There are many ways to work with glass: sand blasting, adhering images, printing inside the glass, using as an overlay, indoor applications and exterior applications to name a few. In all of its forms it speaks of fine design.