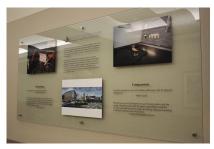

## **Specialty Glass Signage**

Page Address: www.donorwall.com/speciality-glass-signage.html

**Project:** Specialty Glass signage

Glass offers many opportunities to create beautiful and elegant signage — donor and other. It is a classic material that works well up and into the modernist field of design. There are many ways to work with glass: sand blasting, adhering images, printing inside the glass, using as an overlay, indoor applications and exterior applications to name a few. In all of its forms it speaks of fine design.