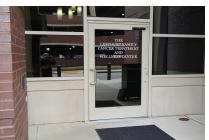

## **Specialty Glass Signage**

Page Address: www.donorwall.com/speciality-glass-signage.html

**Project:** Specialty Glass signage

Glass offers many opportunities to create beautiful and elegant signage — donor and other. It is a classic material that works well up and into the modernist field of design. There are many ways to work with glass: sand blasting, adhering images, printing inside the glass, using as an overlay, indoor applications and exterior applications to name a few. In all of its forms it speaks of fine design.