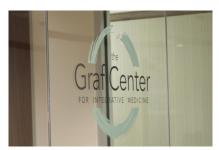

## **Specialty Glass Signage**

Page Address: www.donorwall.com/speciality-glass-signage.html

**Project:** Specialty Glass signage

Glass offers many opportunities to create beautiful and elegant signage — donor and other. It is a classic material that works well up and into the modernist field of design. There are many ways to work with glass: sand blasting, adhering images, printing inside the glass, using as an overlay, indoor applications and exterior applications to name a few. In all of its forms it speaks of fine design.