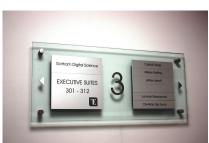

## **Specialty Glass Signage**

Page Address: www.donorwall.com/speciality-glass-signage.html

**Project:** Specialty Glass signage

Glass offers many opportunities to create beautiful and elegant signage — donor and other. It is a classic material that works well up and into the modernist field of design. There are many ways to work with glass: sand blasting, adhering images, printing inside the glass, using as an overlay, indoor applications and exterior applications to name a few. In all of its forms it speaks of fine design.