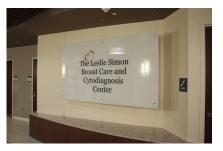

## **Specialty Glass Signage**

Page Address: www.donorwall.com/speciality-glass-signage.html

**Project:** Specialty Glass signage

Glass offers many opportunities to create beautiful and elegant signage — donor and other. It is a classic material that works well up and into the modernist field of design. There are many ways to work with glass: sand blasting, adhering images, printing inside the glass, using as an overlay, indoor applications and exterior applications to name a few. In all of its forms it speaks of fine design.