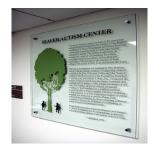

## **Specialty Glass Signage**

Page Address: www.donorwall.com/speciality-glass-signage.html

**Project:** Specialty Glass signage

Glass offers many opportunities to create beautiful and elegant signage — donor and other. It is a classic material that works well up and into the modernist field of design. There are many ways to work with glass: sand blasting, adhering images, printing inside the glass, using as an overlay, indoor applications and exterior applications to name a few. In all of its forms it speaks of fine design.